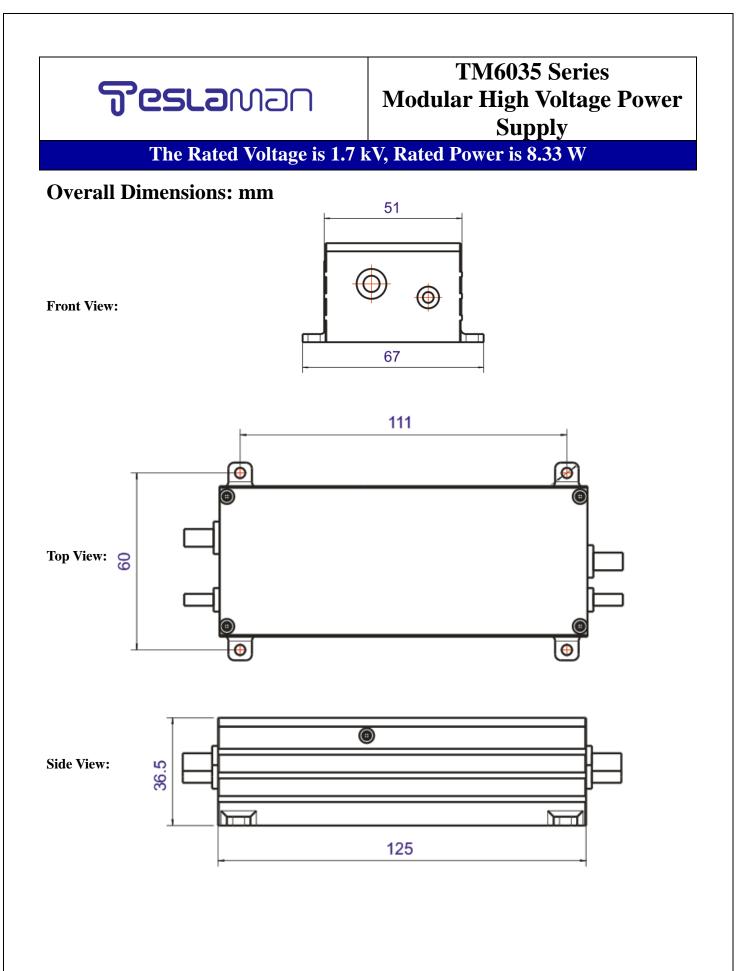

| <b>Jesra</b> wau                                                                                                                                                                                                                                                                                                                                                                                                                                                                                                                                                                                                                                                                                                                                                                     | TM6035 Series<br>Modular High Voltage Power<br>Supply                                                                                                                                                                                                                                                                                                                                                                                                                                                                                                                                                                                                                                                                                                                                                       |
|--------------------------------------------------------------------------------------------------------------------------------------------------------------------------------------------------------------------------------------------------------------------------------------------------------------------------------------------------------------------------------------------------------------------------------------------------------------------------------------------------------------------------------------------------------------------------------------------------------------------------------------------------------------------------------------------------------------------------------------------------------------------------------------|-------------------------------------------------------------------------------------------------------------------------------------------------------------------------------------------------------------------------------------------------------------------------------------------------------------------------------------------------------------------------------------------------------------------------------------------------------------------------------------------------------------------------------------------------------------------------------------------------------------------------------------------------------------------------------------------------------------------------------------------------------------------------------------------------------------|
| The Rated Voltage is 1.7 k                                                                                                                                                                                                                                                                                                                                                                                                                                                                                                                                                                                                                                                                                                                                                           | V, Rated Power is 8.33 W                                                                                                                                                                                                                                                                                                                                                                                                                                                                                                                                                                                                                                                                                                                                                                                    |
|                                                                                                                                                                                                                                                                                                                                                                                                                                                                                                                                                                                                                                                                                                                                                                                      | <ul> <li>Maximum Output Voltage 1.7 kV</li> <li>Maximum Output Power 8.33 W</li> <li>Digitally Programmable</li> <li>Over-Current/Arc Full Protection</li> <li>RS485 Digital Communication Interface</li> <li>CE Certification</li> </ul>                                                                                                                                                                                                                                                                                                                                                                                                                                                                                                                                                                   |
| Teslaman TM6035 series is an intelligent modular<br>high-voltage power supply. The full digital control<br>mode is adopted, which can meet the customer's<br>various control setting functional requirements, and<br>the comprehensive and fast voltage and current<br>transient response capability ensures the power supply<br>to run without faults. This series of products are small<br>in size, complete in function, safe and reliable.<br><b>Typical Application:</b><br>Adaptive power supply for He-Ne laser.<br><b>Specifications:</b><br>Input: DC-15V $\pm$ 10%.<br><b>Output:</b> The maximum voltage is 1.7 kV and 4.9 mA,<br>and each model can provide positive or negative<br>output.<br><b>Front Panel Status Indication:</b><br>Output, arc, function indicator. | Appendix "Communication Protocol Part" for relevan<br>information.<br>Voltage Regulation:<br>Load: 0.01% of output voltage no load to full load.<br>Line: $\pm 0.01\%$ for $\pm 10\%$ change input voltage.<br>Current Regulations:<br>Load: 0.01% of output current from 0 to rated voltage<br>Line: $\pm 0.01\%$ for $\pm 10\%$ change input voltage.<br>Ripple Voltage: less than 1% Vrms at rated voltage.<br>Ambient Temperature:<br>Working temperature: 0 °C to + 50 °C.<br>Storage temperature:-20 °C to + 80 °C.<br>Temperature Coefficient: Usually 100ppm per °C.<br>Stability: After starting up and preheating for half an<br>hour, it is better than 0.1% every 8 hours.<br>Humidity: 10-90% without condensation.<br>Overall Dimensions:<br>The width is 51mm, the height is 36.5 mm and the |
| Constant voltage and constant current control can be<br>realized by software setting.<br><b>Remote Control:</b> This series of power supply comes                                                                                                                                                                                                                                                                                                                                                                                                                                                                                                                                                                                                                                    | depth is 125mm.<br>Weight: 300g.<br>High Voltage Output Line:                                                                                                                                                                                                                                                                                                                                                                                                                                                                                                                                                                                                                                                                                                                                               |
| standard with RS-485 digital communication interface,<br>which can communicate with upper computer or other<br>digital equipment. Our company provides upper<br>computer software for testing only. The equipment<br>adopts Modbus communication protocol, and refer to                                                                                                                                                                                                                                                                                                                                                                                                                                                                                                              | The power supply comes with unshielded high-<br>voltage cable. The standard high-voltage cable is 0.5<br>m long and 3.8 mm in outer diameter, and cannot be<br>unplugged.<br><b>Certification:</b> CE certification.                                                                                                                                                                                                                                                                                                                                                                                                                                                                                                                                                                                        |