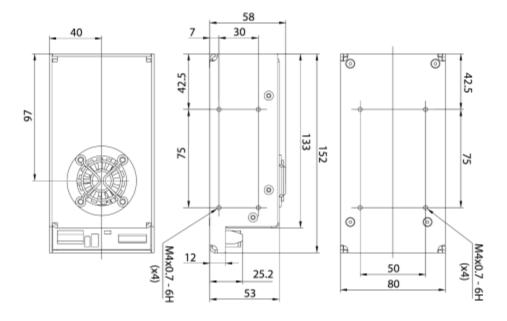

## **Specifications:**

**DC Module Input Voltage:** DC  $24V \pm 10\%$ . Rated output power of DC module: 120W. Output polarity of DC module: positive and negative 2kV bipolar output. Output voltage of pulse module:  $-2kV \sim + 2kV$  (stepless than 10V). Pulse module output type: Differential output, relative polarity can be reversed (output can not be connected to earth). Heat dissipation mode of pulse module: watercooling. Pulse Module Frequency Adjustable Range:1Hz ~ 1MHz. **Pulse rising edge:** < 8ns. **Pulse falling edge:** < 8ns. Pulse width adjustment range: 16ns ~ 5000ns. **Pulse trigger mode:** two-way TTL trigger signal control,  $0 \sim 5V$ . Pulse trigger delay time: < 200ns, the delay time change of a device is equivalent to the jitter value of pulse trigger mode. Pulse trigger delay jitter: < 20ns, for one device, the jitter value is stable. **Load type:** capacitive, capacitance < 10pf. Use temperature: Standard room temperature. Use humidity: standard. Pulse triggered dead time protection: Yes. Pulse module dimensions (mm): 148x75x51. **DC Module Dimensions (mm) :** 175x110x42.

## **Overall Dimensions: mm**

Pulse module

DC module