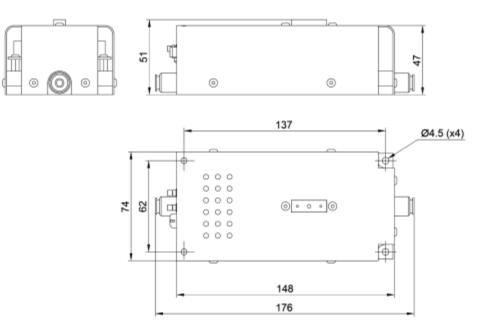

## **Specifications:**

**DC Module Input Voltage:** DC  $24V \pm 10\%$ . Rated output power of DC module: 120W. Output polarity of DC module: positive and negative 2kV bipolar output. Output voltage of pulse module:  $-2kV \sim + 2kV$  (stepless than 10V). Pulse module output type: Differential output, relative polarity can be reversed (output can not be connected to earth). Heat dissipation mode of pulse module: watercooling. Pulse Module Frequency Adjustable Range:1Hz ~ 1MHz. **Pulse rising edge:** < 8ns. **Pulse falling edge:** < 8ns. Pulse width adjustment range: 16ns ~ 5000ns. **Pulse trigger mode:** two-way TTL trigger signal control,  $0 \sim 5V$ . Pulse trigger delay time: < 200ns, the delay time change of a device is equivalent to the jitter value of pulse trigger mode. Pulse trigger delay jitter: < 20ns, for one device, the jitter value is stable. **Load type:** capacitive, capacitance < 10pf. Use temperature: Standard room temperature. Use humidity: standard. Pulse triggered dead time protection: Yes. Pulse module dimensions (mm): 148x75x51. **DC Module Dimensions (mm) :** 175x110x42.

## **Overall Dimensions: mm**

Pulse module

DC module